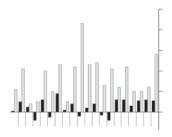

# **FREQUENCY MEASUREMENTS**

Scientifically recognized **UV, LF and RF measurements by Dr. Ludwig** confirm the elimination of a spectrum of pollutants. The high storage capacity of biophotons also demonstrates a strong structuring of the water molecules. This has been demonstrated by the studies of **Prof. Dr. Popp.** In this way, the original energetic quality of the water is restored.

WATER NEEDS HARMONY

ELECTROLUMINESCENCE

MEASUREMENTS FROM DR. LUDWIG