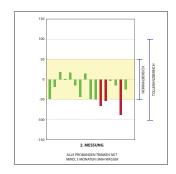

# **FREQUENCY MEASUREMENTS**

Scientifically recognized **UV, LF and RF measurements by Dr. Ludwig** confirm the elimination of a spectrum of pollutants. The high storage capacity of biophotons also demonstrates a strong structuring of the water molecules. This has been demonstrated by the studies of **Prof. Dr. Popp.** In this way, the original energetic quality of the water is restored.

WATER NEEDS HARMONY

ELECTROLUMINESCENCE

MEASUREMENTS FROM DR. LUDWIG