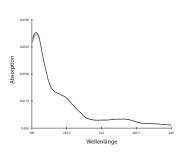

# **FREQUENCY MEASUREMENTS**

Scientifically recognized **UV, LF and RF measurements by Dr. Ludwig** confirm the elimination of a spectrum of pollutants. The high storage capacity of biophotons also demonstrates a strong structuring of the water molecules. This has been demonstrated by the studies of **Prof. Dr. Popp.** In this way, the original energetic quality of the water is restored.

WATER NEEDS HARMONY

ELECTROLUMINESCENCE

MEASUREMENTS FROM DR. LUDWIG