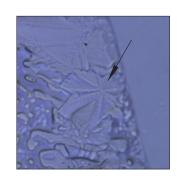

# **SCIENTIFIC RESULTS AND METHODS**

Water quality testings by **Dr. Kröplin University of Stuttgart, Dr. Doepp, DI Pfaffenbichler, Dr. Kilibaeva**and simple microscope photographs of lime composition show impressive results. **High frequency measurement by Dr. Kohfink-Kalagin** prove the excellent long-term stability and informational conductivity of UMH-water.

WATER NEEDS VITALITY

LIME TRANSITION
WITHOUT UMH WITH UMH

QUANTUM FRACTAL IMAGES