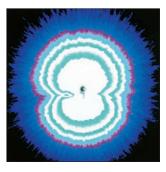

# **FREQUENCY MEASUREMENTS**

Scientifically recognized **UV, LF and RF measurements by Dr. Ludwig** confirm the elimination of a spectrum of pollutants. The high storage capacity of biophotons also demonstrates a strong structuring of the water molecules. This has been demonstrated by the studies of **Prof. Dr. Popp.** In this way, the original energetic quality of the water is restored.

WATER NEEDS HARMONY

ELECTROLUMINESCENCE

MEASUREMENTS FROM DR. LUDWIG