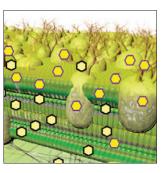

#### **CELL AVAILABILITY**

Trough the medicinal recognised **bioelectrical-impedance-analysis** it is proofen that UMH-energized water provides optimum results in cell hydrogenation in the extra- and intracellular space.

WATER NEEDS TO HYDROGENATE THE CELLS

BIACORPUS-MEASUREMENT WITHOUT UMH (EXCEPT BLUE)

BIACORPUS-MEASUREMENT WITH UMH