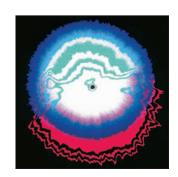

# **FREQUENCY MEASUREMENTS**

Scientifically recognized **UV, LF and RF measurements by Dr. Ludwig** confirm the elimination of a spectrum of pollutants. The high storage capacity of biophotons also demonstrates a strong structuring of the water molecules. This has been demonstrated by the studies of **Prof. Dr. Popp.** In this way, the original energetic quality of the water is restored.

WATER NEEDS HARMONY

ELECTROLUMINESCENCE

MEASUREMENTS FROM DR. LUDWIG