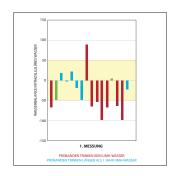

# **FREQUENCY MEASUREMENTS**

Scientifically recognized **UV, LF and RF measurements by Dr. Ludwig** confirm the elimination of a spectrum of pollutants. The high storage capacity of biophotons also demonstrates a strong structuring of the water molecules. This has been demonstrated by the studies of **Prof. Dr. Popp.** In this way, the original energetic quality of the water is restored.

WATER NEEDS HARMONY

ELECTROLUMINESCENCE

MEASUREMENTS FROM DR. LUDWIG