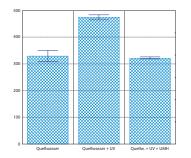

# MEDICAL MEASUREMENTS

Measurements with the **Oberon® diagnostic system** show an increase in the compensatory response by 81%, with water treated with UMH. By **bioresonance measurements** on the meridian points (according to **Dr. Voll)** is the invigorating and supporting function of the water clear. Long-term metabolic studies also confirm the optimal hydration of the cells.

WASSER NEEDS HEALING QUALITIES

**OBERON DIAGNOSTIC SYSTEM** 

**BIORESONANCE** 