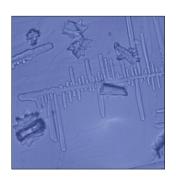

# **SCIENTIFIC RESULTS AND METHODS**

Water quality testings by **Dr. Kröplin University of Stuttgart, Dr. Doepp, DI Pfaffenbichler, Dr. Kilibaeva**and simple microscope photographs of lime composition show impressive results. **High frequency measurement by Dr. Kohfink-Kalagin** prove the excellent long-term stability and informational conductivity of UMH-water.

WATER NEEDS VITALITY

LIME TRANSITION
WITHOUT UMH WITH UMH

QUANTUM FRACTAL IMAGES